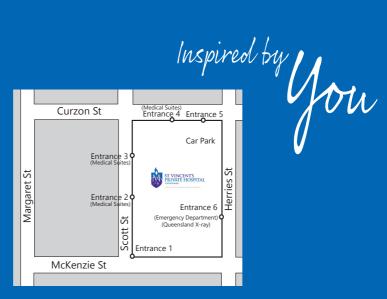

# PREPARATION FOR COLONOSCOPY (OPEN ACCESS PATIENTS)

Endoscopist: Dr\_\_\_\_\_

Procedure Date: / / 20

Admission time: (To be advised)\_\_\_\_\_

Admission point: Entrance One (Main Entrance - Scott St)

Discharge point: Entrance Four (Curzon St)

#### For Admission – Entrance 1

On the day of your procedure, please admit to Entrance One (main hospital entrance) on the corner of Scott and Mackenzie Street. There is a drop off zone outside the front door.

#### For Endoscopy Pick Up – Entrance 4

The nurse will contact your escort/carer approximately 30 minutes prior to your discharge time. Your escort/carer is required to come into the Endoscopy Unit to collect you. If your escort is more than 30 minutes away, please notify the nurse to contact them earlier. Please confirm your escort/carer's name and contact details with nursing staff at the time of your admission.

Your escort/carer may park in the designated Endoscopy Pick up / Disabled parking area without requiring to pay for a parking ticket. This park is well signed and is accessible at entrance four via Curzon Street.

## HOSPITAL MAP INDICATING ENTRANCE POINTS AND CAR PARKS