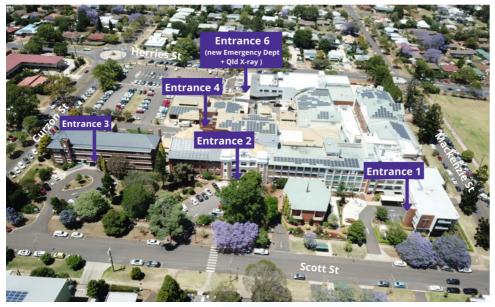

# PREPARATION FOR COLONOSCOPY (OPEN ACCESS PATIENTS)

Endoscopist: Dr\_\_\_\_\_

Procedure Date: / / 20

Admission time: (To be advised)\_\_\_\_\_

Admission point: Entrance One (Main Entrance - Scott St)

Discharge point: Entrance Four (Curzon St)

#### For Admission – Entrance 1

On the day of your procedure, please admit to Entrance One (main hospital entrance) on the corner of Scott and Mackenzie Street. There is a drop off zone outside the front door.

#### For Endoscopy Pick Up – Entrance 4

The nurse will contact your escort/carer approximately 30 minutes prior to your discharge time. Your escort/carer is required to come into the Endoscopy Unit to collect you. If your escort is more than 30 minutes away, please notify the nurse to contact them earlier. Please confirm your escort/carer's name and contact details with nursing staff at the time of your admission.

Your escort/carer may park in the designated Endoscopy Pick up / Disabled parking area without requiring to pay for a parking ticket. This park is well signed and is accessible at entrance four via Curzon Street.

## HOSPITAL MAP INDICATING ENTRANCE POINTS AND CAR PARKS