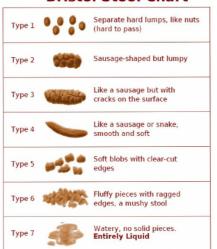

What is your usual bowel type? \_\_\_\_\_

#### **Bristol Stool Chart**

If you answered yes to any of the above questions or scored a type 1-3 on the Bristol Stool Chart please